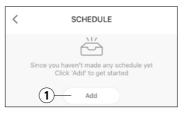

# TIME SETTINGS

- 1 The timer allows the light to be switched on or off with a delay.
- 2 It is possible to display the remaining time.

- Select "Add" to set a schedule. Any time can be selected. If desired, the timer can be set to repeat. It is possible to add a remark to the timer. The selectable actions of the timer are "On" and "Off".
- 2 The saved schedule can be actived and deactivated via the slider.
- 3 By selecting a schedule that has already been created, it can be deleted or edited.