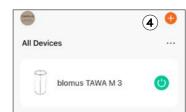

#### **DEVICE OVERVIEW**

- 1 Add device via the + symbol.
- 2 Overview of devices. Access to the device menu for more settings.
- 3 Quick switch light on/ off via the power symbol.

#### CONNECTING THE DEVICE TO THE APP FOR THE FIRST TIME

- 1 Add device via the + symbol.
- 2 Reset the device by pushing the control element on the top for 10 seconds until the illuminated ring starts to flash.
- 3 Activate the bluetooth function by pushing the control element on the top for 3 seconds until the illuminated ring starts to flash.
- **4** As soon as the lamp can be connected, the ring lights up continuously and the device appears in the device overview.