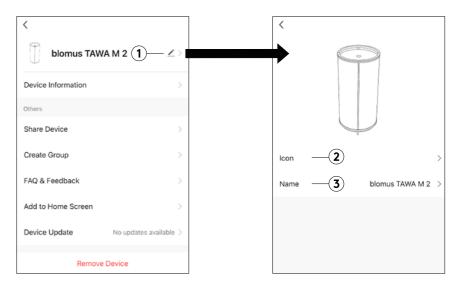

#### **ADDITIONAL SETTINGS**

- By selecting the pen symbol the device can be personalised.
- **2** Optional: Replacing the illustration with a photo.
- 3 Optional: Customise the name of the device.