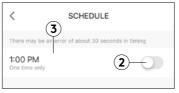

# TIME SETTINGS

- 1 The timer allows the light to be switched on or off with a delay.
- 2 It is possible to display the remaining time.

- Select "Add" to set a schedule. Any time can be selected. If desired, the timer can be set to repeat. It is possible to add a remark to the timer. The selectable actions of the timer are "On" and "Off".
- 2 The saved schedule can be actived and deactivated via the slider.
- 3 By selecting a schedule that has already been created, it can be deleted or edited.