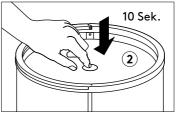

#### CONNECTING THE DEVICE TO THE APP FOR THE FIRST TIME

- 1 Add device via the + symbol.
- 2 Reset the device by pushing the control element on the top for 10 seconds until the illuminated ring starts to flash.
- 3 Activate the bluetooth function by pushing the control element on the top for 3 seconds until the illuminated ring starts to flash.
- **4** As soon as the lamp can be connected, the ring lights up continuously and the device appears in the device overview.