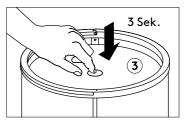

#### CONNECTING THE DEVICE TO THE APP FOR THE FIRST TIME

- 1 Add device via the + symbol.
- 2 Reset the device by pushing the control element on the top for 10 seconds until the illuminated ring starts to flash.
- 3 Activate the bluetooth function by pushing the control element on the top for 3 seconds until the illuminated ring starts to flash.
- **4** As soon as the lamp can be connected, the ring lights up continuously and the device appears in the device overview.