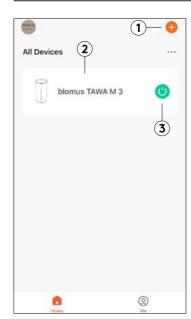

#### **DEVICE OVERVIEW**

- 1 Add device via the + symbol.
- 2 Overview of devices. Access to the device menu for more settings.
- 3 Quick switch light on/ off via the power symbol.