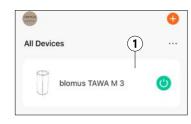

#### **GENERAL SETTINGS**

- 1 Access the general settings by selecting the device in the overview.
- **2** Battery level and brightness display.
- 3 Quick switch light on/off via the power symbol.
- 4 To configure the brightness, a preset can be selected or the desired individual brightness can be set using the control unit.
- 5 To configure the light colour, a preset can be selected or the desired individual light temperature can be set using the control unit.
- 6 Timer settings.
- 7 Schedule settings.
- 8 Additional settings.