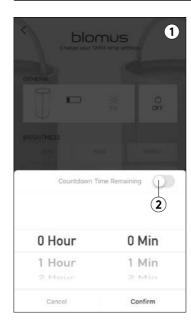

# TIME SETTINGS

- 1 The timer allows the light to be switched on or off with a delay.
- 2 It is possible to display the remaining time.

- Select "Add" to set a schedule. Any time can be selected. If desired, the timer can be set to repeat. It is possible to add a remark to the timer. The selectable actions of the timer are "On" and "Off".
- 2 The saved schedule can be actived and deactivated via the slider.
- 3 By selecting a schedule that has already been created, it can be deleted or edited.